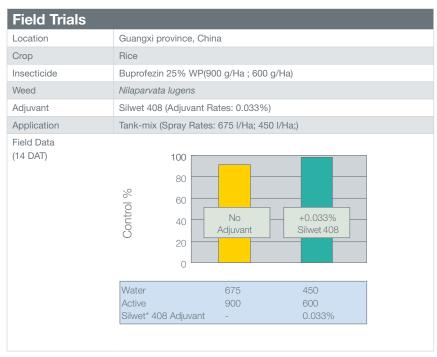

# **Application**

China is the largest producer and consumer for rice. In 2009, China planted about 29.68 million ha rice with 195.8 million tonnes yield. Plant hoppers are one of main pests causing severe damage to rice. To ensure high crop yields and better quality, growers usually treat rice with pesticides, such as Buprofezin.

Momentive's **Silwet 408** spray adjuvant can decrease the surface tension of pesticide spray treatments significantly more than other conventional spray adjuvants. This property typically leads to improved spray coverage, lower spray volumes, lower application costs and rapid uptake of agrochemicals into the plants. To demonstrate the specific benefits of silicone spray adjuvants, the Silwet 408 spray adjuvant was trialled with standard 25% Buprofezin WP spray treatments on rice.

# Results

Trials demonstrated the following benefits from the Silwet 408 spray adjuvant addition to Buprofezin sprayed on rice:

- 97% control with the Silwet 408 spray adjuvant addition (91% control with no adjuvant treatment)
- 33% less spray volumes, resulting to lower application costs
- 33% lower pesticide dose rates